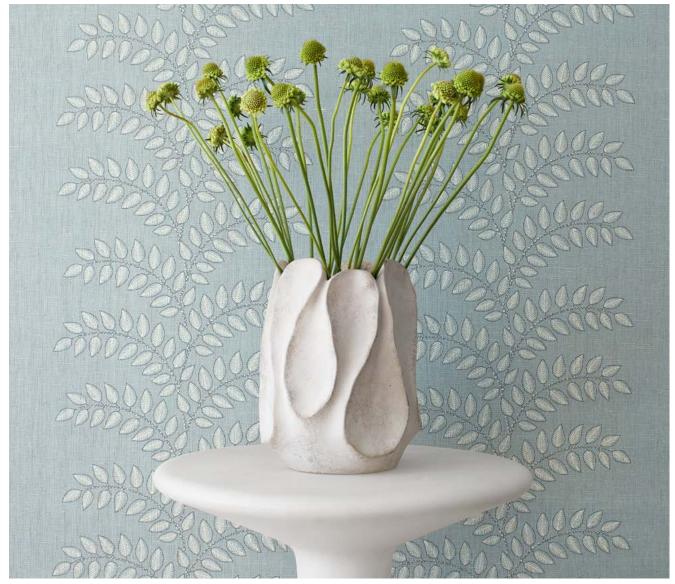

Frondescence wallcovering.

Front cover: Cumbria Mural. Bench in Darcey Damask with Gabrielle Tape. Montecito rug.