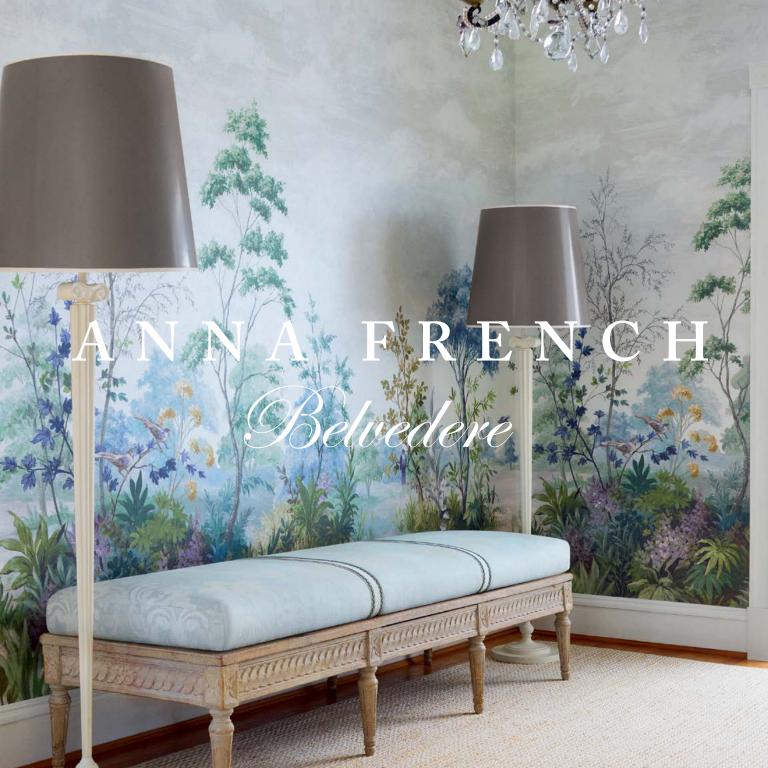

Belvedere evokes the charm of a house perched atop a hill, overlooking a picturesque garden. A captivating mix of murals, luxurious embroideries, jacquard wovens, and silk blends creates a collection that is both enchanting and elegant.

Frondescence wallcovering.

Front cover: Cumbria Mural. Bench in Darcey Damask with Gabrielle Tape. Montecito rug.