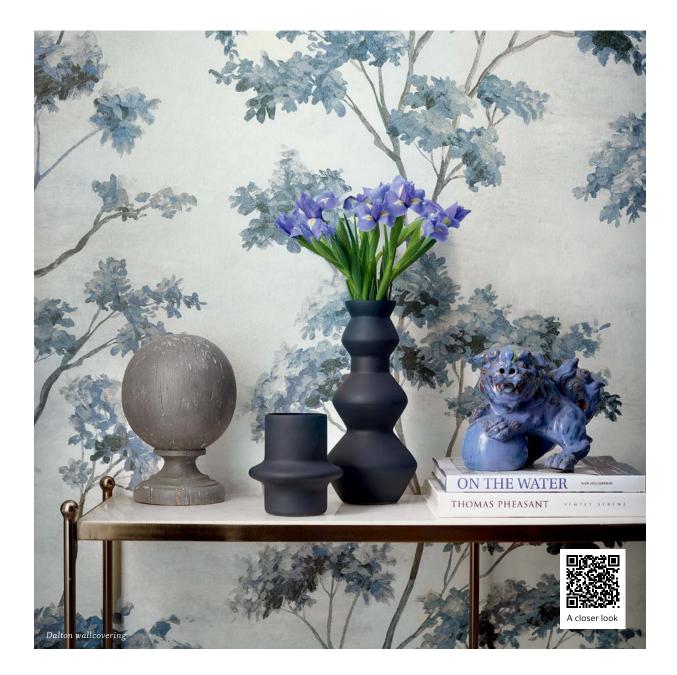

Belvedere evokes the charm of a house perched atop a hill, overlooking a picturesque garden. A captivating mix of murals, luxurious embroideries, jacquard wovens, and silk blends creates a collection that is both enchanting and elegant.



Frondescence wallcovering.

Front cover: Cumbria Mural. Bench in Darcey Damask with Gabrielle Tape. Montecito rug.



## INTRODUCING

## ANNA FRENCH

Tapes & Trims







filestiffiff



Bree Tape (8 colorways)

Calathea Tape (10 colorways)

Esme Fringe (8 colorways)

Gabrielle Tape (8 colorways)



June Tape (8 colorways)



Leila Tape (4 colorways)







## ANNA FRENCH

Visit annafrench.co.uk to browse wallpaper and fabric collections Anna French is a division of THIBAUT US: 800 223 0704 UK: +44(0)20 7737 6555