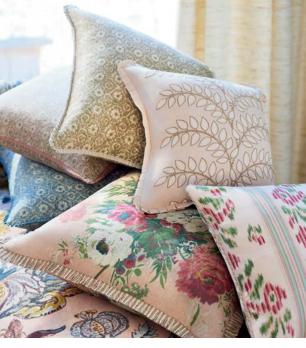

Belvedere evokes the charm of a house perched atop a hill, overlooking a picturesque garden. A captivating mix of murals, luxurious embroideries, jacquard wovens, and silk blends creates a collection that is both enchanting and elegant.

Frondescence wallcovering.

Front cover: Cumbria Mural. Bench in Darcey Damask with Gabrielle Tape. Montecito rug.