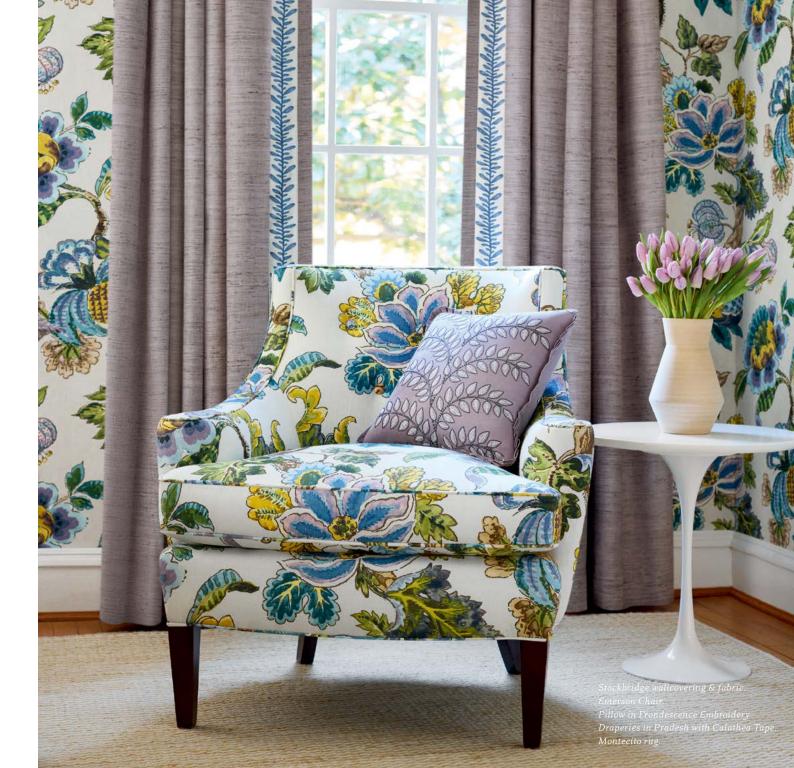

Frondescence wallcovering.

Front cover: Cumbria Mural. Bench in Darcey Damask with Gabrielle Tape. Montecito rug.