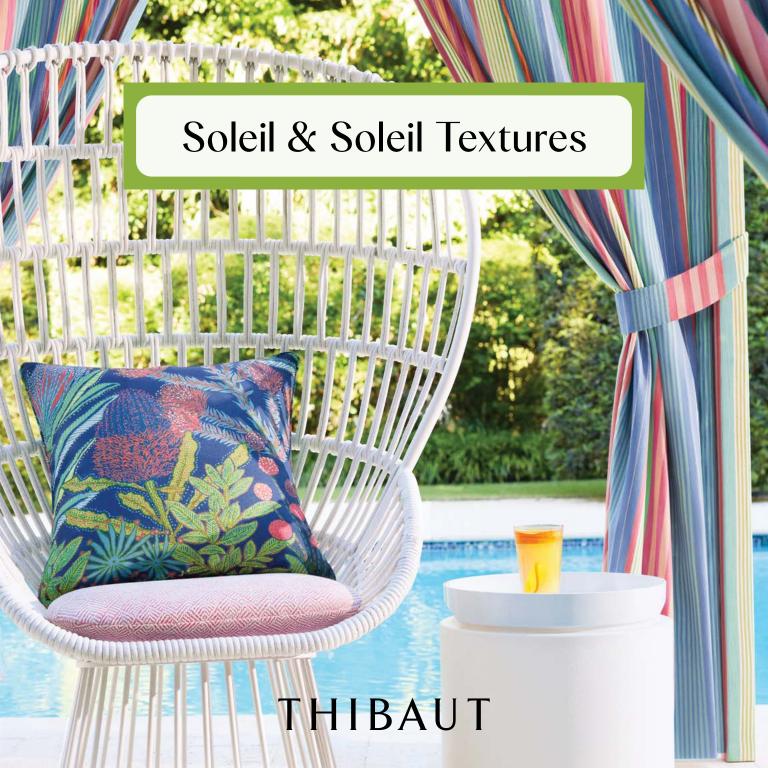

## Inspired by resort living; designed to withstand life at home.

Above and front cover: Cabanas in Esprit Stripe, pillow in Protea Print, chair cushions in Calista

## Soleil & Soleil Textures

The eye-catching patterns of Soleil include spirited multi-color tapestries, bold stripes and a botanical print. The lively yet versatile palettes are supported with luxurious velvet, clever companions, and textures in Soleil Textures. All are bleach cleanable and fade-resistance for use indoors and out.