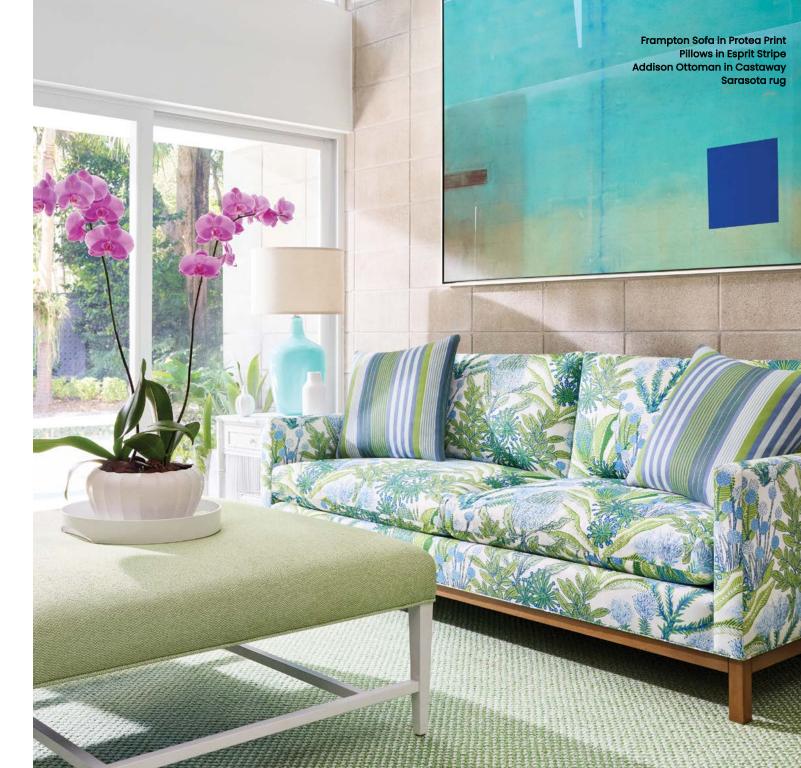

## Inspired by resort living; designed to withstand life at home.

Above and front cover: Cabanas in Esprit Stripe, pillow in Protea Print, chair cushions in Calista

## Soleil & Soleil Textures

The eye-catching patterns of Soleil include spirited multi-color tapestries, bold stripes and a botanical print. The lively yet versatile palettes are supported with luxurious velvet, clever companions, and textures in Soleil Textures. All are bleach cleanable and fade-resistance for use indoors and out.