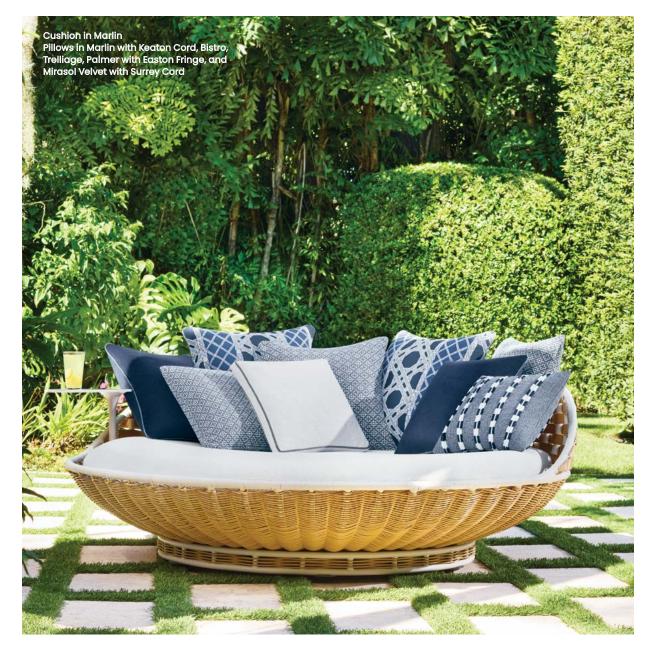

r cushions in Calista

## Soleil & Soleil Textures

The eye-catching patterns of Soleil include spirited multi-color tapestries, bold stripes and a botanical print. The lively yet versatile palettes are supported with luxurious velvet, clever companions, and textures in Soleil Textures. All are bleach cleanable and fade-resistance for use indoors and out.



Bay Point 5 colorways



Piña Colada 5 colorways



Bristol 14 colorways



Mirasol Velvet
10 colorways



Bistro 5 colorways



Protea Print 6 colorways



Castaway 6 colorways



Navala 2 colorways



Calista 6 colorways



Seaside Stripe 6 colorways



Finn 5 colorways

Palmer

6 colorways



Esprit Stripe 6 colorways



Trelliage 5 colorways



Kerylos 4 colorways



Marlin 1 colorway



Abacos 3 colorways



Menton 5 colorways





## THIBAUT